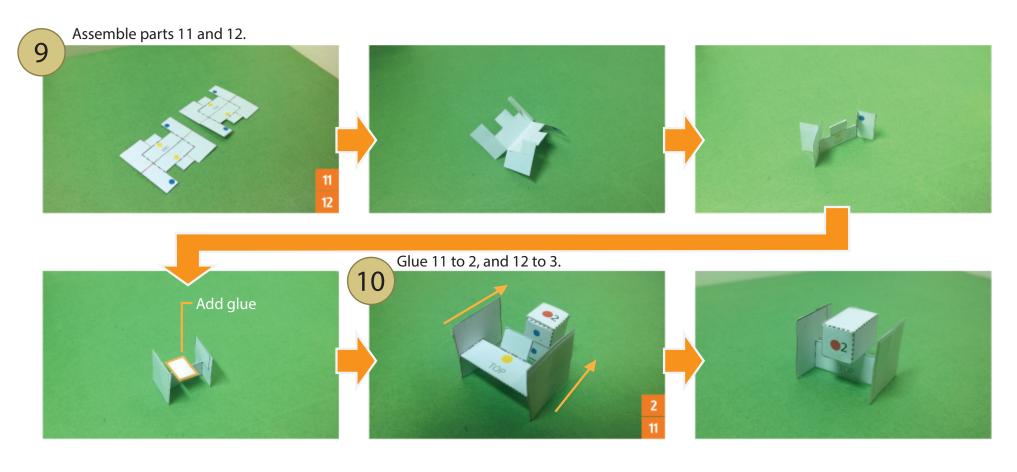

## GUARDIANS HEGALAXY

Dancing Groot Papercraft
Download at www.behance.net/richking

## Legend

- ----- Mountain fold
- ----- Valley Fold
- ——— Cut line
- Partial cut line
- Cut-out area
  - Glue tab to another part
  - Glue the reverse of two parts together
  - Glue the tab to a reverse on the same part
  - Glue the tab to a reverse on the another part

## You will need:

- Scissors, cutter/cutting knife
- Glue or double adhesive
- Ruler
- Ballpoint pen with no ink
- 4 boards (150-170 gsm\*)

\*thicker boards will not fold properly























Note: The mouth in the final template is in a new position that will not match the pictures.