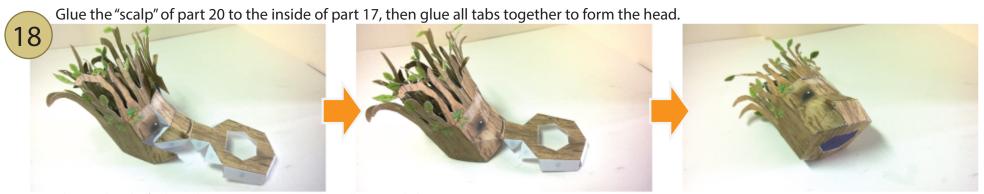

## GUARDIANS HEGALAXY

Dancing Groot Papercraft
Download at www.behance.net/richking

## Legend

- ----- Mountain fold
- ----- Valley Fold
- ——— Cut line
- Partial cut line
- Cut-out area
  - Glue tab to another part
  - Glue the reverse of two parts together
  - Glue the tab to a reverse on the same part
  - Glue the tab to a reverse on the another part

## You will need:

- Scissors, cutter/cutting knife
- Glue or double adhesive
- Ruler
- Ballpoint pen with no ink
- 4 boards (150-170 gsm\*)

\*thicker boards will not fold properly























Note: The mouth in the final template is in a new position that will not match the pictures.