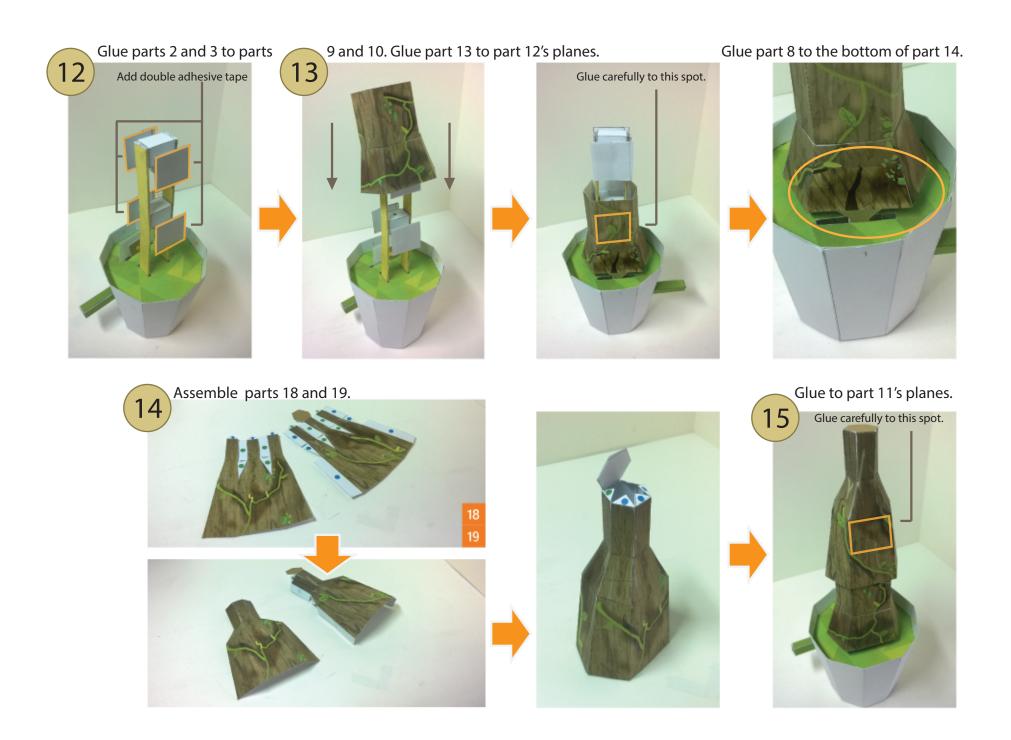

## GUARDIANS HEGALAXY

Dancing Groot Papercraft
Download at www.behance.net/richking

## Legend

- ----- Mountain fold
- ----- Valley Fold
- ——— Cut line
- Partial cut line
- Cut-out area
  - Glue tab to another part
  - Glue the reverse of two parts together
  - Glue the tab to a reverse on the same part
  - Glue the tab to a reverse on the another part

## You will need:

- Scissors, cutter/cutting knife
- Glue or double adhesive
- Ruler
- Ballpoint pen with no ink
- 4 boards (150-170 gsm\*)

\*thicker boards will not fold properly























Note: The mouth in the final template is in a new position that will not match the pictures.