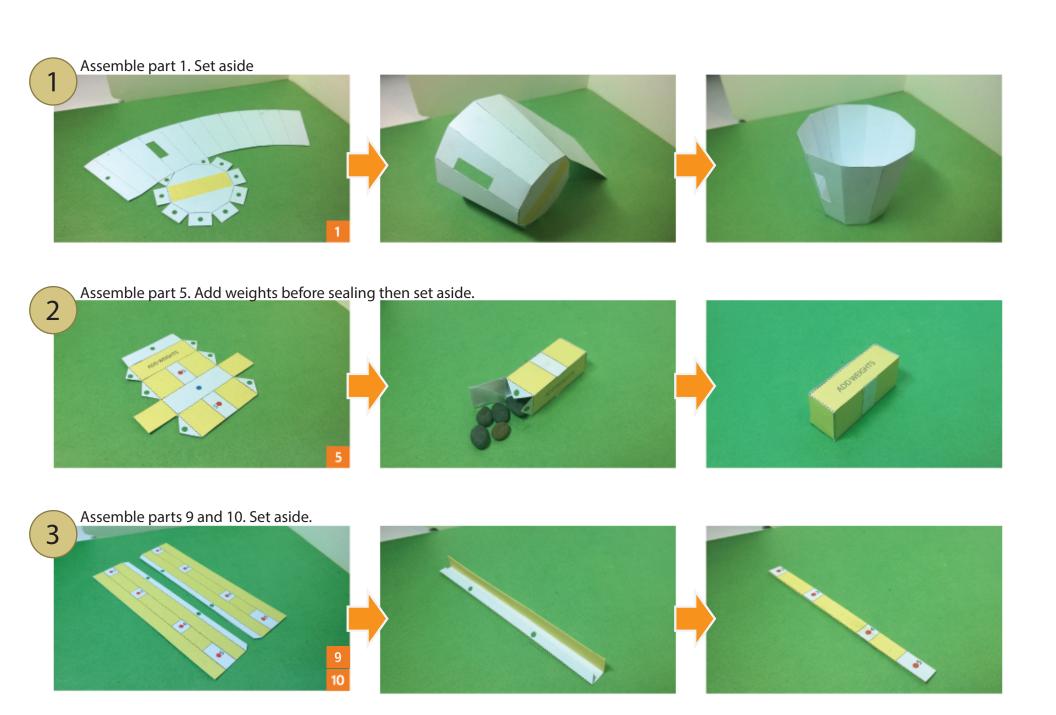

## You will need:

- Scissors, cutter/cutting knife
- Glue or double adhesive
- Ruler
- Ballpoint pen with no ink
- 4 boards (150-170 gsm\*)

\*thicker boards will not fold properly

Note: The mouth in the final template is in a new position that will not match the pictures.