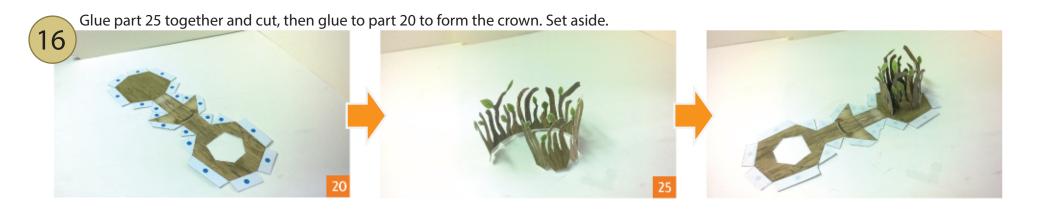

## GUARDIANS HEGALAXY

Dancing Groot Papercraft
Download at www.behance.net/richking

## Legend

- ----- Mountain fold
- ----- Valley Fold
- ——— Cut line
- Partial cut line
- Cut-out area
  - Glue tab to another part
  - Glue the reverse of two parts together
  - Glue the tab to a reverse on the same part
  - Glue the tab to a reverse on the another part

## You will need:

- Scissors, cutter/cutting knife
- Glue or double adhesive
- Ruler
- Ballpoint pen with no ink
- 4 boards (150-170 gsm\*)

\*thicker boards will not fold properly























Note: The mouth in the final template is in a new position that will not match the pictures.