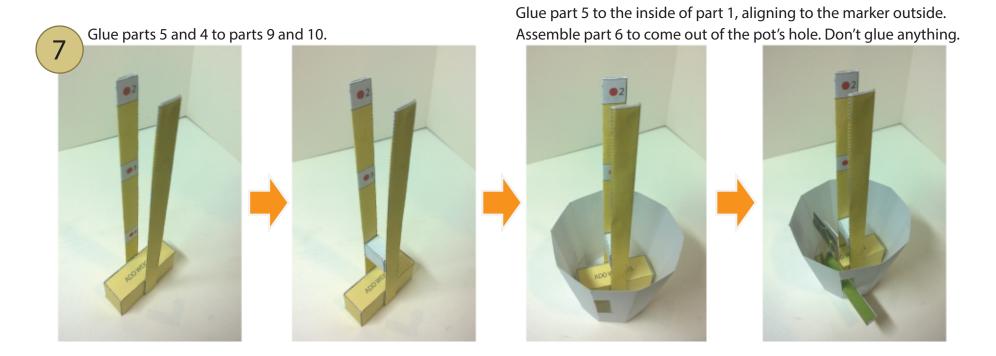

## You will need:

- Scissors, cutter/cutting knife
- Glue or double adhesive
- Ruler
- Ballpoint pen with no ink
- 4 boards (150-170 gsm\*)

\*thicker boards will not fold properly

Note: The mouth in the final template is in a new position that will not match the pictures.