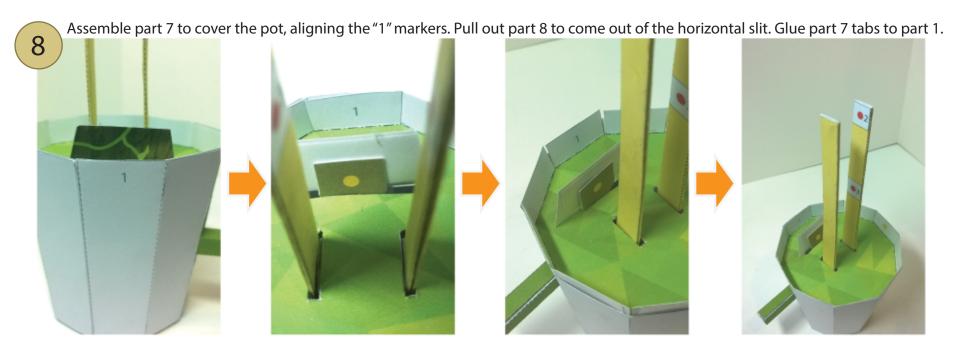

## GUARDIANS HEGALAXY

Dancing Groot Papercraft
Download at www.behance.net/richking

## Legend

- ----- Mountain fold
- ----- Valley Fold
- ——— Cut line
- Partial cut line
- Cut-out area
  - Glue tab to another part
  - Glue the reverse of two parts together
  - Glue the tab to a reverse on the same part
  - Glue the tab to a reverse on the another part

## You will need:

- Scissors, cutter/cutting knife
- Glue or double adhesive
- Ruler
- Ballpoint pen with no ink
- 4 boards (150-170 gsm\*)

\*thicker boards will not fold properly























Note: The mouth in the final template is in a new position that will not match the pictures.