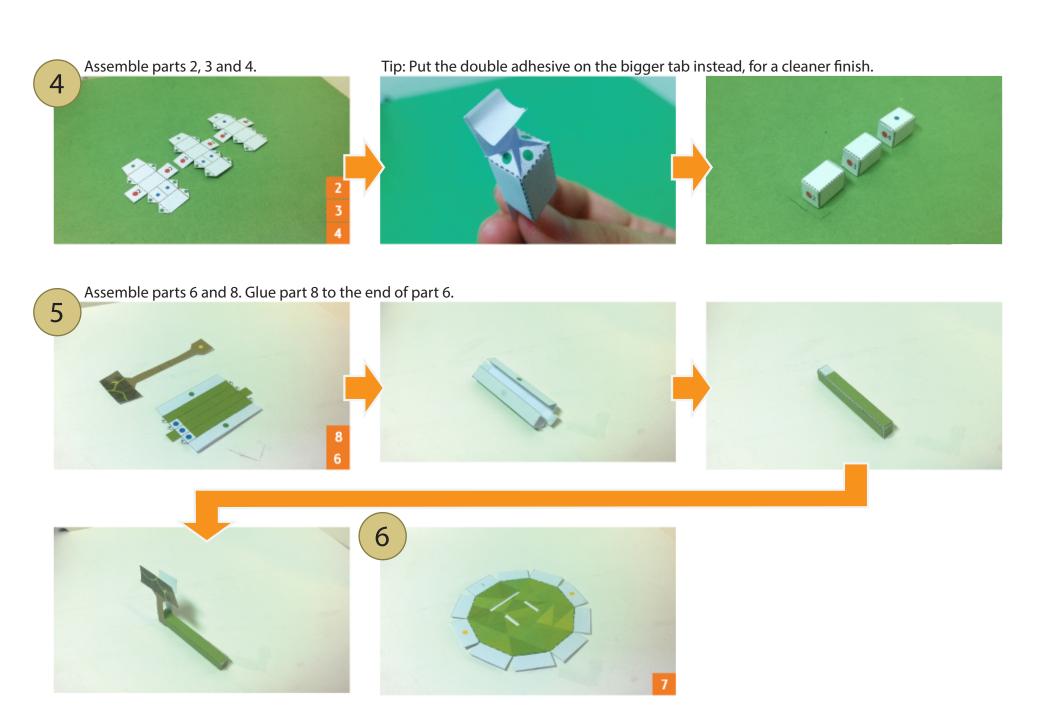

## You will need:

- Scissors, cutter/cutting knife
- Glue or double adhesive
- Ruler
- Ballpoint pen with no ink
- 4 boards (150-170 gsm\*)

\*thicker boards will not fold properly

Note: The mouth in the final template is in a new position that will not match the pictures.