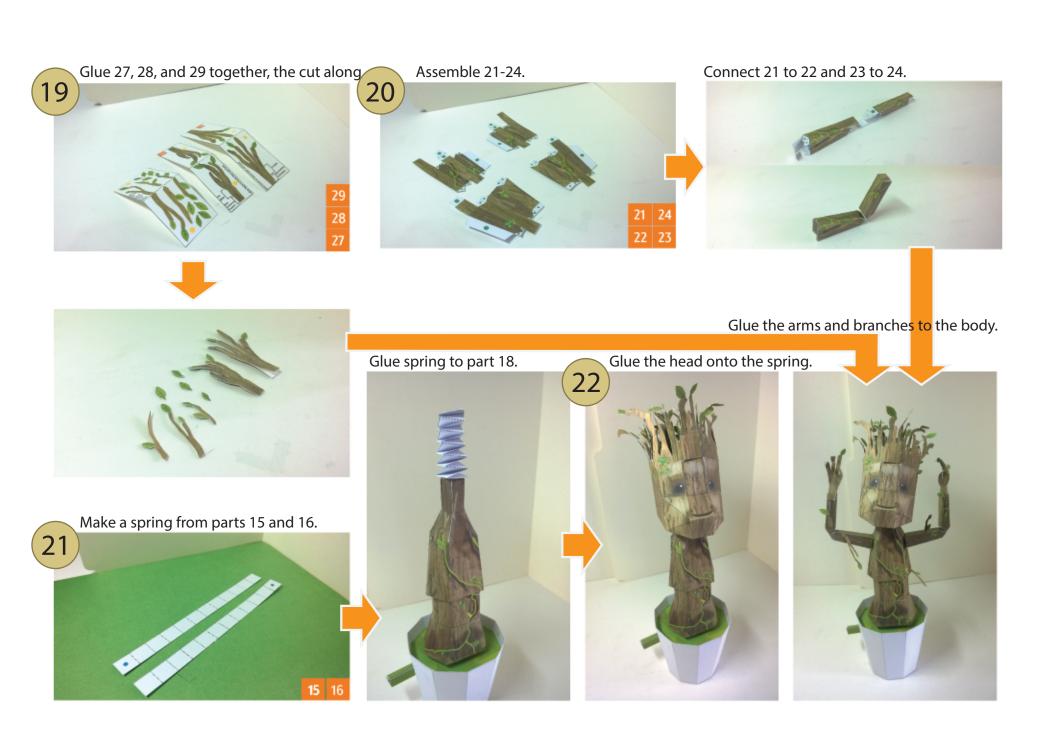

## GUARDIANS HEGALAXY

Dancing Groot Papercraft
Download at www.behance.net/richking

## Legend

- ----- Mountain fold
- ----- Valley Fold
- ——— Cut line
- Partial cut line
- Cut-out area
  - Glue tab to another part
  - Glue the reverse of two parts together
  - Glue the tab to a reverse on the same part
  - Glue the tab to a reverse on the another part

## You will need:

- Scissors, cutter/cutting knife
- Glue or double adhesive
- Ruler
- Ballpoint pen with no ink
- 4 boards (150-170 gsm\*)

\*thicker boards will not fold properly























Note: The mouth in the final template is in a new position that will not match the pictures.