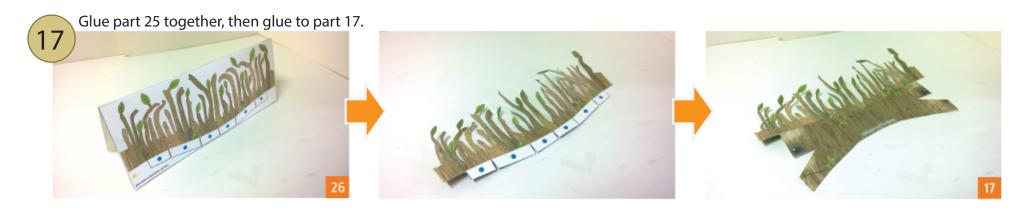

## GUARDIANS HEGALAXY

Dancing Groot Papercraft
Download at www.behance.net/richking

## Legend

- ----- Mountain fold
- ----- Valley Fold
- ——— Cut line
- Partial cut line
- Cut-out area
  - Glue tab to another part
  - Glue the reverse of two parts together
  - Glue the tab to a reverse on the same part
  - Glue the tab to a reverse on the another part

## You will need:

- Scissors, cutter/cutting knife
- Glue or double adhesive
- Ruler
- Ballpoint pen with no ink
- 4 boards (150-170 gsm\*)

\*thicker boards will not fold properly























Note: The mouth in the final template is in a new position that will not match the pictures.