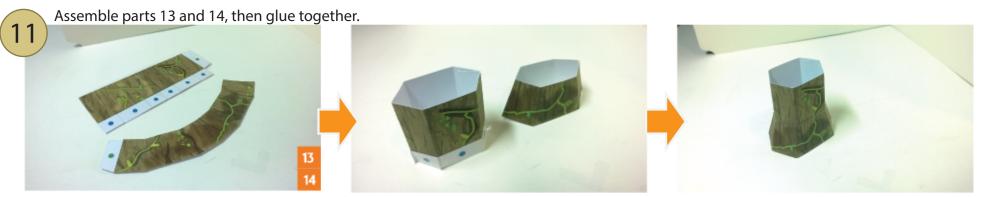

## GUARDIANS HEGALAXY

Dancing Groot Papercraft
Download at www.behance.net/richking

## Legend

- ----- Mountain fold
- ----- Valley Fold
- ——— Cut line
- Partial cut line
- Cut-out area
  - Glue tab to another part
  - Glue the reverse of two parts together
  - Glue the tab to a reverse on the same part
  - Glue the tab to a reverse on the another part

## You will need:

- Scissors, cutter/cutting knife
- Glue or double adhesive
- Ruler
- Ballpoint pen with no ink
- 4 boards (150-170 gsm\*)

\*thicker boards will not fold properly























Note: The mouth in the final template is in a new position that will not match the pictures.